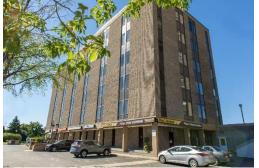

## 1390 Prince of Wales | Suite 212

Ottawa | Ontario

#### **Building Details**

| Total Office Area:      | 34,081 sf |   |
|-------------------------|-----------|---|
| Number of Floors:       | 5         |   |
| Net Rent:               | \$10.00   |   |
| <b>Operating Costs:</b> | \$16.26   | * |
| Available Area:         | 370 sf    | _ |
|                         |           | - |

### **BUILDING KEY FEATURES + HIGHLIGHTS**

- + Surface and underground parking available
- + Storage facilities available
- + Security patrolled and camera surveillance
- Wheelchair accessible
- + Refurbished elevator
- Certain suites have private washrooms and/or kitchenette
- Energy efficient LED lighting
- + Recycling program
- + Private swimming pool
- + 24 Hour emergency service
- + Hands on, responsive management team with excellent repair and maintenance program
- Easily accessible via public transit or car
- + Excellent existing client base including therapists, dentists, other medical services, chartered accountants, as well as a restaurant