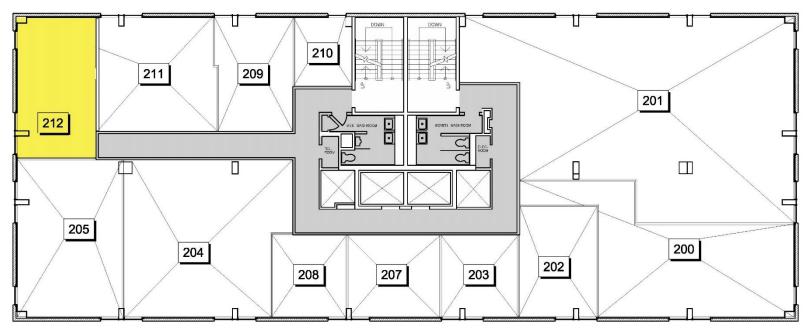

# 1390 Prince of Wales | Suite 212

Ottawa | Ontario

» Floor Plan

### 370 sf

### **ADDITIONAL HIGHLIGHTS**

+ Small Office

» Pictures